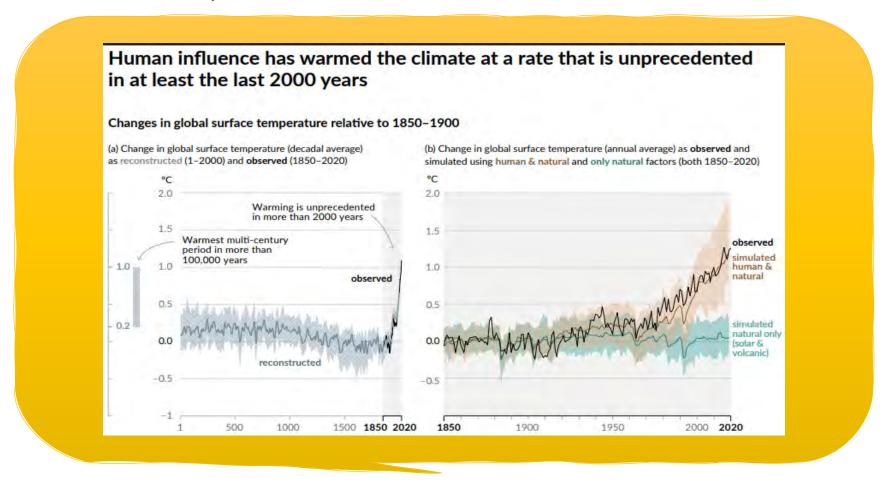

#### 1. CLIMATE CHANGE IS A SCIENTIFICALLY VERIFIED REALITY

According to data recorded by the IPCC<sup>13</sup>, the current warming of surface temperature is unprecedented in the last 2000 years and the warmest in the last 100,000 years:

IPCC, AR6 Report - WGI - The Basics of Physical Science, 2021. The Intergovernmental Panel on Climate Change (IPCC) was created in 1988 by the United Nations Environment Programme (UNEP) and the World Meteorological Organization (WMO).

#### **3. CLIMATE CHANGE IS CAUSED BY UNSUSTAINABLE HUMAN ACTIVITIES**

"It is unequivocal that humans are causing warming. Changes in the sun's activity and volcanic eruptions are not the cause of the warming trend (IPCC/WGI - AR6 - The Physical Science Basis; 2021)