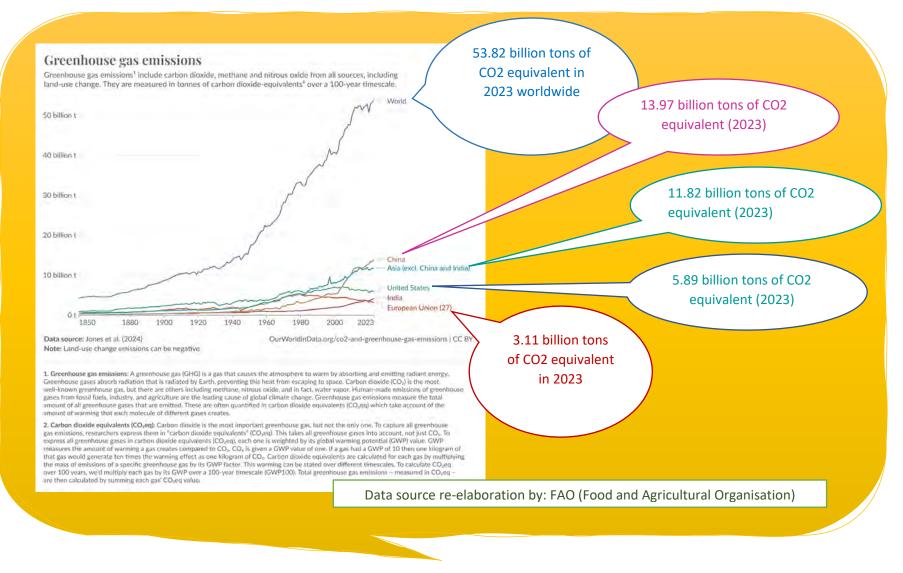

#### 2. GREENHOUSE GAS EMISSIONS ARE CONSTANTLY AND RAPIDLY INCREASING

Global warming is linked to the increase in greenhouse gases in the atmosphere.