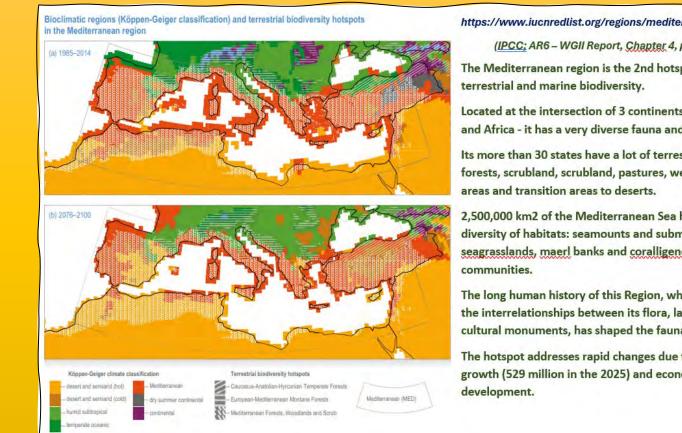

### 5. THE CLIMATE SITUATION IN EUROPE

The continent of Europe is increasingly evolving towards a Mediterranean, desert and/or "humid-subtropical" climate (IPCC map of 2022 below). In contrast, subarctic and continental climates are decreasing.

#### 6. EUROPE'S CLIMATE SITUATION – THE MEDITERRANEAN HOTSPOT

The Mediterranean region is the second warmest area on Earth, one of the richest in biodiversity and also in habitats and species at risk of extinction.

(IPCC: AR6 - WGII Report, Chapter 4, page 2241) The Mediterranean region is the 2nd hotspot of global

Located at the intersection of 3 continents - Europe, Asia and Africa - it has a very diverse fauna and flora.

Its more than 30 states have a lot of terrestrial habitats: forests, scrubland, scrubland, pastures, wetlands, coastal

2,500,000 km2 of the Mediterranean Sea have a great diversity of habitats: seamounts and submarine canyons, seagrasslands, maerl banks and coralligenous

The long human history of this Region, which has created the interrelationships between its flora, landscapes and cultural monuments, has shaped the fauna and flora.

The hotspot addresses rapid changes due to population growth (529 million in the 2025) and economic