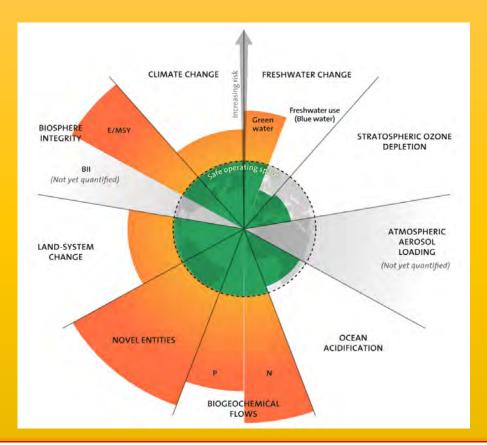

#### 4. SEVERAL PLANETARY LIMITS HAVE BEEN EXCEEDED<sup>14</sup> (in red the most critical limits; 2022)

#### **Attention!**

The Climate Limit has been calculated at 350 parts of CO2 per million and on December 11, 2024 we were at 427.85 ppm (Mauna Loa Observatory) – The Limit for the genetic variety of Biodiversity has been set at 10 extinctions max per 10,000 species in 100 years and we are at 24/10,000 in 100 years (IUCN) globally. For Europe, the IUCN calculates 36 species that have disappeared since 2015, almost 4 times more than the limit and in less than 10 years. Other species (1677) are on the Red List of Endangered Species.(https://www.europarl.europa.eu/topics/fr/article/20200519STO79424/especes-menacees-en-europe-faits-et-chiffres-infographie)