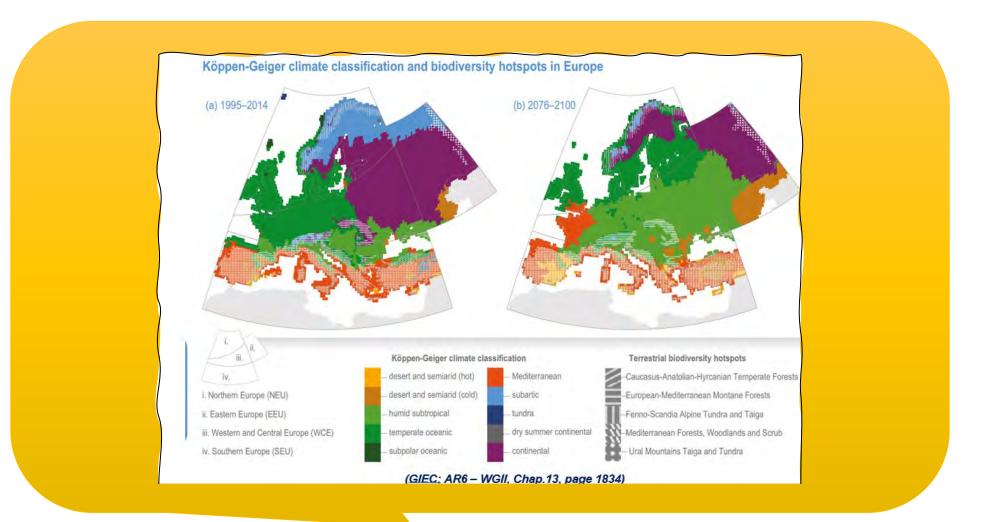

### 5. THE CLIMATE SITUATION IN EUROPE

The continent of Europe is increasingly evolving towards a Mediterranean, desert and/or "humid-subtropical" climate (IPCC map of 2022 below). In contrast, subarctic and continental climates are decreasing.

#### 6. EUROPE'S CLIMATE SITUATION – THE MEDITERRANEAN HOTSPOT

The Mediterranean region is the second warmest area on Earth, one of the richest in biodiversity and also in habitats and species at risk of extinction.