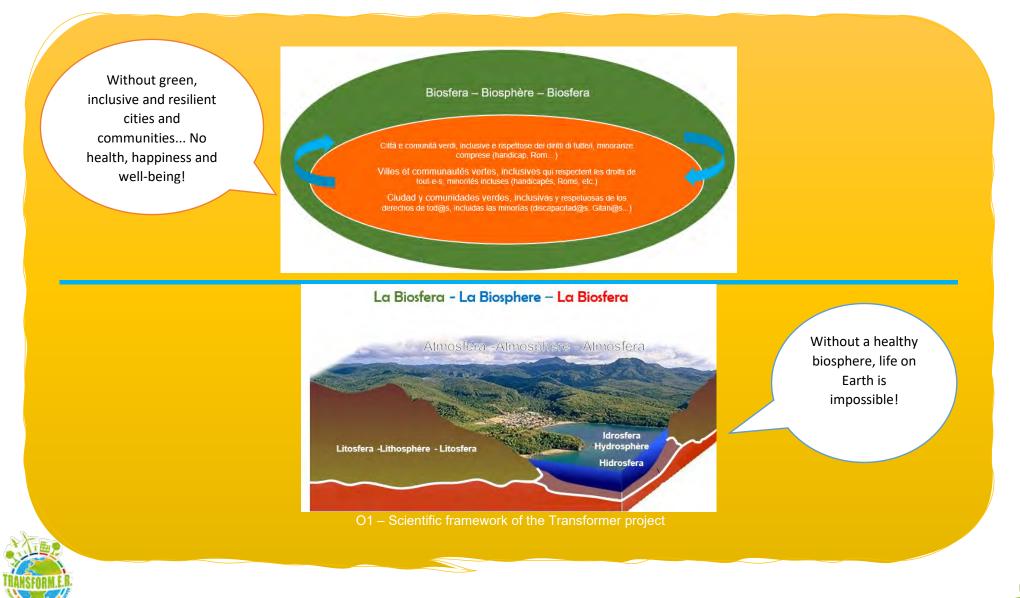

- O1 Methodological framework;
- O2 Compendium of good practices on the three themes Climate and Water, Climate and Biodiversity, Climate and Green, Inclusive and Resilient Cities;
- O3 Training path;
- O4 Audiovisual resources;
- O5 this Guide.