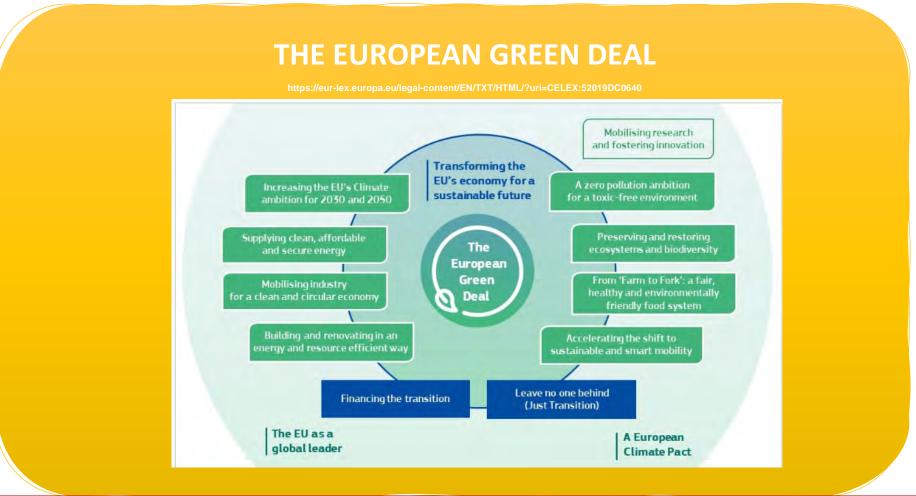

## **ACHIEVING CLIMATE NEUTRALITY BY 2050!**

- In 2008, the EU set a target of reducing emissions by 20% compared to 1990 levels by 2020. Emissions fell by 24% in 2019 and 31% in 2020, partly due to the Covid-10 pandemic.
- Under the Paris Agreement, the EU committed in 2015 to reducing greenhouse gas emissions in the EU by at least 40% compared to 1990 levels by 2030.
- In 2021, the target was changed to at least a 55% reduction by 2030 and carbon neutrality by 2050 with the CLIMATE LAW.
- The European Green Deal is the EU's roadmap to becoming climate neutral by 2050. Concrete legislation to reduce emissions and energy is contained in the "Fit for 55" program that the EU adopted <u>in 2023</u>.

https://www.europarl.europa.eu/topics/en/article/20180703STO07129/eu-measures-against-climate-change

Restoring natural ecosystems and conserving biodiversity are important for mitigating climate change, increasing carbon storage capacities in nature, and increasing resilience to climate change. In April 2023, Parliament adopted rules to ensure that goods imported into the EU have not contributed to deforestation or forest degradation elsewhere. **In February 2024, MEPs backed a new law obliging all EU countries to work to restore natural habitats.** 